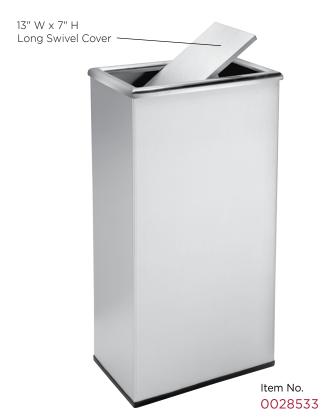

## Precision Series® Rectangular Swivel Door Receptacle

Create a clean and elegant look with the Stainless Rectangular Swivel Lid; perfect near coffee bars, restrooms, and offices.

- Swivel door is precisely weighted to flip closed; concealing waste
- Constructed from recycled heavy gauge 304 grade steel; won't easily rust
- Hygienic surface; no pores to harbor dirt or bacteria
- Equipped with rubber base ring; keeps unit in place and protects floors
- Cost effective with long-term performance and low maintenance
- Galvanized liner with handle included for easy trash removal
- 13.5-gallon capacity
- · Made in Malaysia
- 1-year manufacturer's warranty

Unit Size: 9" L x 15" W x 29.5" H

Capacity: 13.5 Gallons Weight: 23 lbs

Material Process: Stainless Steel, 304-grade Standard Inclusions: Galvanized liner

with handle

Made out of recycled steel

Product is ADA compliant